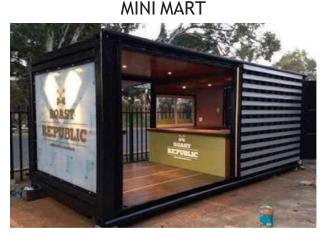

# **RETAIL-IN-A-BOX**

RETAIL-IN-A-BOX /Shop-in-a-Box offers a multitude of payback. It is modular, quick and easy to setup and to disband, offers innumerous configurations with Utilizing Shop-in-a-Box, Slat wall panels, displays and counters along with showcases can be combined to complete a store layout

We offer high quality engineering, coupled with complementary floor plan layouts and assistance, and available customer support to ensure on time delivery and quick response to queries Corner-Forms are an essential and important component of the Shop-in-the-Box model. They are easy to install, easy to assemble / dismantle and configure.

Features:

Infinite sizes for store configurations, Offers easy replacement or upgrading options. It is cost-effective,

Offers great designing and color options

PHARMACY

**COFFEE SHOP** 

OIL FILLINGS/CHANGING STATION